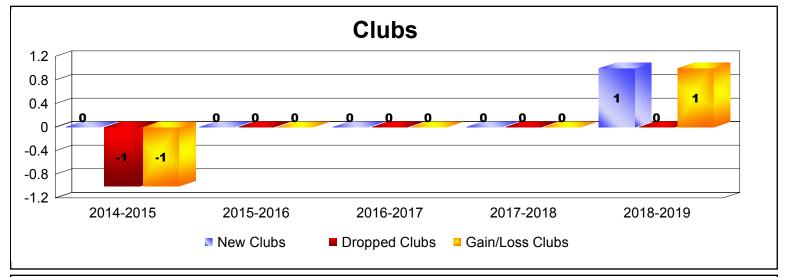

MBR0065 Page 1 of 2 10/3/2019 3:06:46PM

| Year      | New<br>Clubs | Dropped<br>Clubs | Gain/<br>Loss<br>Clubs | New<br>Members | Charter<br>Members | Reinstate<br>Members | Transfer<br>Members | Total<br>Member<br>Added | Total<br>Members<br>Dropped | Gain/<br>Loss<br>Members |
|-----------|--------------|------------------|------------------------|----------------|--------------------|----------------------|---------------------|--------------------------|-----------------------------|--------------------------|
| 2014-2015 | 0            | -1               | -1                     | 78             | 0                  | 3                    | 2                   | 83                       | -35                         | 48                       |
| 2015-2016 | 0            | 0                | 0                      | 91             | 0                  | 2                    | 0                   | 93                       | -46                         | 47                       |
| 2016-2017 | 0            | 0                | 0                      | 35             | 0                  | 1                    | 3                   | 39                       | -99                         | -60                      |
| 2017-2018 | 0            | 0                | 0                      | 36             | 4                  | 3                    | 3                   | 46                       | -51                         | -5                       |
| 2018-2019 | 1            | 0                | 1                      | 67             | 21                 | 0                    | 0                   | 88                       | -34                         | 54                       |
| Average   | 0            | 0                | 0                      | 61             | 5                  | 2                    | 2                   | 70                       | -53                         | 17                       |