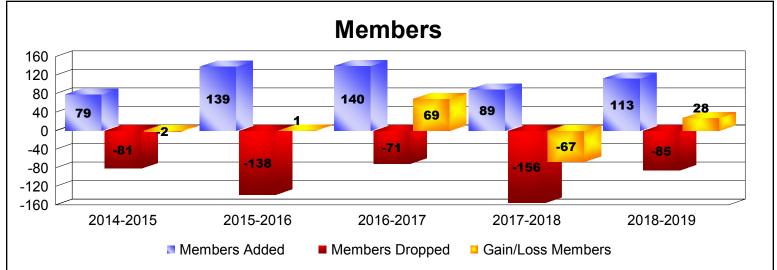

| Year      | New<br>Clubs | Dropped<br>Clubs | Gain/<br>Loss<br>Clubs | New<br>Members | Charter<br>Members | Reinstate<br>Members | Transfer<br>Members | Total<br>Member<br>Added | Total<br>Members<br>Dropped | Gain/<br>Loss<br>Members |
|-----------|--------------|------------------|------------------------|----------------|--------------------|----------------------|---------------------|--------------------------|-----------------------------|--------------------------|
| 2014-2015 | 0            | 0                | 0                      | 71             | 2                  | 2                    | 4                   | 79                       | -81                         | -2                       |
| 2015-2016 | 1            | -2               | -1                     | 93             | 28                 | 10                   | 8                   | 139                      | -138                        | 1                        |
| 2016-2017 | 2            | -1               | 1                      | 77             | 53                 | 2                    | 8                   | 140                      | -71                         | 69                       |
| 2017-2018 | 0            | 0                | 0                      | 80             | 0                  | 5                    | 4                   | 89                       | -156                        | -67                      |
| 2018-2019 | 0            | 0                | 0                      | 107            | 1                  | 4                    | 1                   | 113                      | -85                         | 28                       |
| Average   | 1            | -1               | 0                      | 86             | 17                 | 5                    | 5                   | 112                      | -106                        | 6                        |