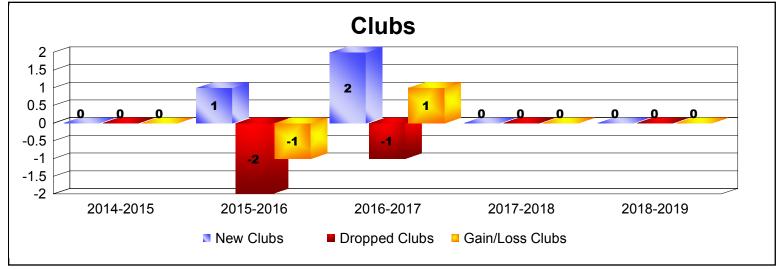

| Year      | New<br>Clubs | Dropped<br>Clubs | Gain/<br>Loss<br>Clubs | New<br>Members | Charter<br>Members | Reinstate<br>Members | Transfer<br>Members | Total<br>Member<br>Added | Total<br>Members<br>Dropped | Gain/<br>Loss<br>Members |
|-----------|--------------|------------------|------------------------|----------------|--------------------|----------------------|---------------------|--------------------------|-----------------------------|--------------------------|
| 2014-2015 | 0            | 0                | 0                      | 71             | 2                  | 2                    | 4                   | 79                       | -81                         | -2                       |
| 2015-2016 | 1            | -2               | -1                     | 93             | 28                 | 10                   | 8                   | 139                      | -138                        | 1                        |
| 2016-2017 | 2            | -1               | 1                      | 77             | 53                 | 2                    | 8                   | 140                      | -71                         | 69                       |
| 2017-2018 | 0            | 0                | 0                      | 80             | 0                  | 5                    | 4                   | 89                       | -156                        | -67                      |
| 2018-2019 | 0            | 0                | 0                      | 107            | 1                  | 4                    | 1                   | 113                      | -85                         | 28                       |
| Average   | 1            | -1               | 0                      | 86             | 17                 | 5                    | 5                   | 112                      | -106                        | 6                        |