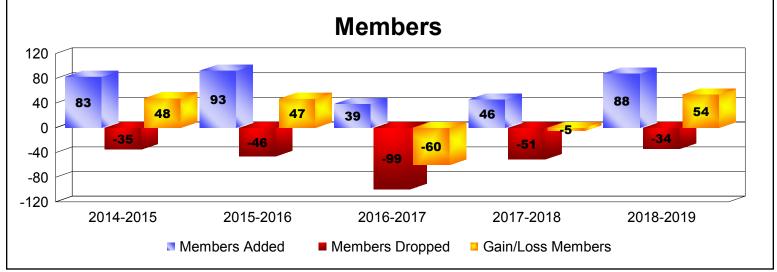

MBR0065 Page 1 of 2 10/3/2019 3:06:46PM

| Year      | New<br>Clubs | Dropped<br>Clubs | Gain/<br>Loss<br>Clubs | New<br>Members | Charter<br>Members | Reinstate<br>Members | Transfer<br>Members | Total<br>Member<br>Added | Total<br>Members<br>Dropped | Gain/<br>Loss<br>Members |
|-----------|--------------|------------------|------------------------|----------------|--------------------|----------------------|---------------------|--------------------------|-----------------------------|--------------------------|
| 2014-2015 | 0            | -1               | -1                     | 78             | 0                  | 3                    | 2                   | 83                       | -35                         | 48                       |
| 2015-2016 | 0            | 0                | 0                      | 91             | 0                  | 2                    | 0                   | 93                       | -46                         | 47                       |
| 2016-2017 | 0            | 0                | 0                      | 35             | 0                  | 1                    | 3                   | 39                       | -99                         | -60                      |
| 2017-2018 | 0            | 0                | 0                      | 36             | 4                  | 3                    | 3                   | 46                       | -51                         | -5                       |
| 2018-2019 | 1            | 0                | 1                      | 67             | 21                 | 0                    | 0                   | 88                       | -34                         | 54                       |
| Average   | 0            | 0                | 0                      | 61             | 5                  | 2                    | 2                   | 70                       | -53                         | 17                       |